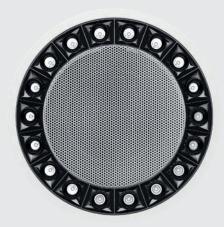

# All in One

Blade R responds to multiple spatial needs in compliance with safety regulations and to meet new user habits and needs.

Blade R integrates and simplifies: a miniaturised, compact ring of light ensuring very high visual comfort, with a central heart capable of housing various devices to meet the needs and wellbeing of users. The built-in loudspeaker allows for sound broadcasting intended to create a more agreeable environment and, at the same time, ensure compliance with safety regulations in the event of fire through evacuation announcements. Integrating the smoke detector is also mandatory for fire detection purposes.