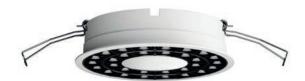

Blade R integrates and simplifies: a miniaturised, compact ring of light ensuring very high visual comfort, with a central heart capable of housing various devices to meet the needs and wellbeing of users. The built-in loudspeaker allows for sound broadcasting intended to create a more agreeable environment and, at the same time, ensure compliance with safety regulations in the event of fire through evacuation announcements. Integrating the smoke detector is also mandatory for fire detection purposes.

Integration with emergency lighting guides people in the event of a blackout. The built-in video camera provides a complete overview of the premises to help protect people. The built-in BLE multisensor ensures precise use of light, as needed, to achieve energy saving.

Lastly, integration of luminaires with different lighting distributions and colours, creates a full-scale, dynamic illumination schedule. Blade R is smart and can be managed from a smartphone.