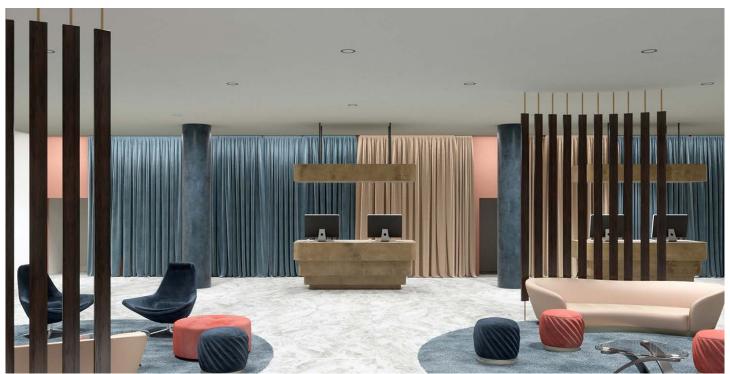

# Functional and formal integration in architecture.

From chaos to order: Blade R integrates, simplifies and restores purity and harmony in ceilings. Absolute, functional and formal integration.

32 devices without Blade R

11 Blade R

Blade R is a masterpiece of precision that integrates perfectly into architecture as never before: a jewel of precision that turns light into an element of formal and functional fusion with architecture. Architects designing spaces have the task of combining elements and functions through harmonious integration, thereby ensuring overall value and liveability of the architectural environment for users. While furnishings can be designed within the same space and, consequently, be fully integrated into the context, other functional and

technological elements are often already available on the market with specific designs that do not always allow formal harmony between themselves and within the architectural setting. Blade R seeks to respond to this dual need for functional and formal integration. More advantages and more functions in a single product. The first advantage is that people live in a "cleaner" space while also enjoying many other services, in addition to lighting. All in One.