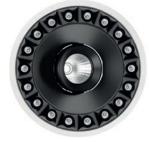

#### + BLE Multisensor

Motion detection and light sensor. Compatible with Quick BLE Bluetooth system and beacon integrated for smart services' enabling.

Integration with emergency lighting guides people in the event of a blackout. The built-in video camera provides a complete overview of the premises to help protect people. The built-in BLE multisensor ensures precise use of light, as needed, to achieve energy saving.