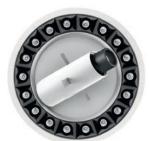

#### + Framed light

Integrated framer with precision adjustment without having to open the product and directional flaps for manual adjustment of shapes.