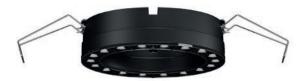

Blade R integrates and simplifies: a miniaturised, compact ring of light ensuring very high visual comfort, with a central heart capable of housing various devices to meet the needs and wellbeing of users. The built-in loudspeaker allows for sound broadcasting intended to create a more agreeable environment and, at the same time, ensure compliance with safety regulations in the event of fire through evacuation announcements. Integrating the smoke detector is also mandatory for fire detection purposes.

Integration with emergency lighting guides people in the event of a blackout. The built-in video camera provides a complete overview of the premises to help protect people. The built-in BLE multisensor ensures precise use of light, as needed, to achieve energy saving.

Lastly, integration of luminaires with different lighting distributions and colours, creates a full-scale, dynamic illumination schedule. Blade R is smart and can be managed from a smartphone.