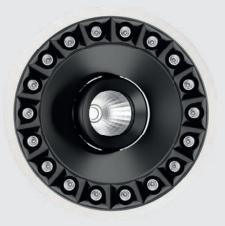

#### + Double Adjustability

Integrated recessed luminaire with double adjustability (30° on the horizontal plane, 355° on the vertical axis).

#### Better Light