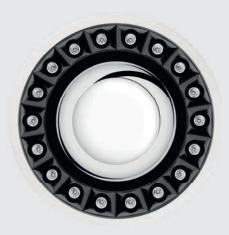

Blade R integrates and simplifies: a miniaturised, compact ring of light ensuring very high visual comfort, with a central heart capable of housing various devices to meet the needs and wellbeing of users. The built-in loudspeaker allows for sound broadcasting intended to create a more agreeable environment and, at the same time, ensure compliance with safety regulations in the event of fire through evacuation announcements. Integrating the smoke detector is also mandatory for fire detection purposes.

Integration with emergency lighting guides people in the event of a blackout. The built-in video camera provides a complete overview of the premises to help protect people. The built-in BLE multisensor ensures precise use of light, as needed, to achieve energy saving.

Lastly, integration of luminaires with different lighting distributions and colours, creates a full-scale, dynamic illumination schedule. Blade R is smart and can be managed from a smartphone.