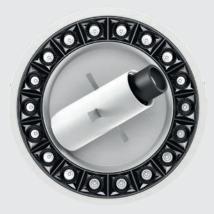

Blade R integrates and simplifies: a miniaturised, compact ring of light ensuring very high visual comfort, with a central heart capable of housing various devices to meet the needs and wellbeing of users. The built-in loudspeaker allows for sound broadcasting intended to create a more agreeable environment and, at the same time, ensure compliance with safety regulations in the event of fire through evacuation announcements. Integrating the smoke detector is also mandatory for fire detection purposes.

Integration with emergency lighting guides people in the event of a blackout. The built-in video camera provides a complete overview of the premises to help protect people. The built-in BLE multisensor ensures precise use of light, as needed, to achieve energy saving.

Lastly, integration of luminaires with different lighting distributions and colours, creates a full-scale, dynamic illumination schedule. Blade R is smart and can be managed from a smartphone.