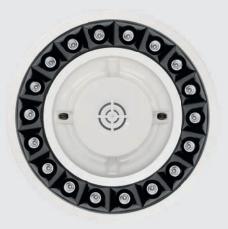

### + Smoke detector

Optical smoke detector comprising an optical chamber sensitive to diffusion of light. CPR certificate in compliance with EN 54 part 7 and 17 \*.

\*European standard for Fire detection and signalling systems.

# Safety