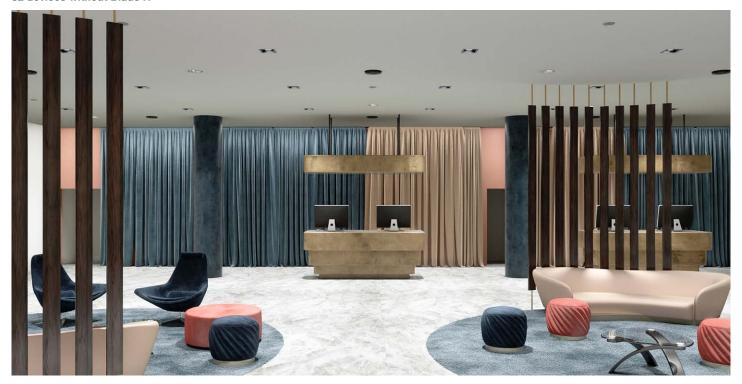

# Functional and formal integration in architecture.

From chaos to order: Blade R integrates, simplifies and restores purity and harmony in ceilings. Absolute, functional and formal integration.

32 devices without Blade R

11 Blade R

Blade R is a masterpiece of precision that integrates perfectly into architecture as never before: a jewel of precision that turns light into an element of formal and functional fusion with architecture. Architects designing spaces have the task of combining elements and functions through harmonious integration, thereby ensuring overall value and liveability of the architectural environment for users. While furnishings can be designed within the same space and, consequently, be fully integrated into the context, other functional and

technological elements are often already available on the market with specific designs that do not always allow formal harmony between themselves and within the architectural setting. Blade R seeks to respond to this dual need for functional and formal integration. More advantages and more functions in a single product. The first advantage is that people live in a "cleaner" space while also enjoying many other services, in addition to lighting. All in One.