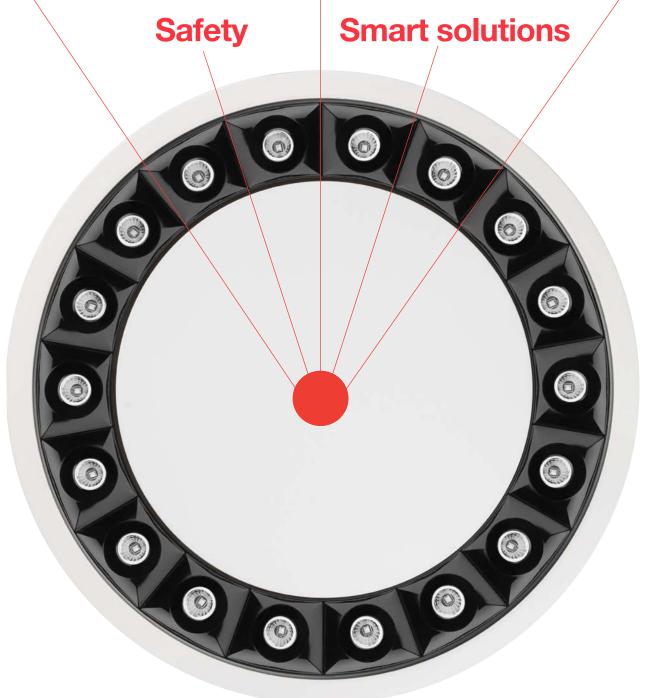

# All in One

Blade R responds to multiple spatial needs in compliance with safety regulations and to meet new user habits and needs.

# Safety

#### Smart Solutions / Sustainability / Better Light

Blade R integrates and simplifies: a miniaturised, compact ring of light ensuring very high visual comfort, with a central heart capable of housing various devices to meet the needs and wellbeing of users. The built-in loudspeaker allows for sound broadcasting intended to create a more agreeable environment and, at the same time, ensure compliance with safety regulations in the event of fire through evacuation announcements. Integrating the smoke detector is also mandatory for fire detection purposes.

Integration with emergency lighting guides people in the event of a blackout. The built-in video camera provides a complete overview of the premises to help protect people. The built-in BLE multisensor ensures precise use of light, as needed, to achieve energy saving.

Lastly, integration of luminaires with different lighting distributions and colours, creates a full-scale, dynamic illumination schedule. Blade R is smart and can be managed from a smartphone.