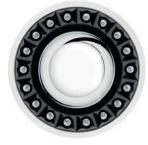

#### + Variable light

Diffused light ensuring high visual comfort for total control of luminance. Monochromatic, tunable white and RGB versions