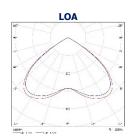

In the steel luminaire body. Push-in terminal, 2x1x1.5mm2

Installation: **Environment:** Indoor

Escape route lighting **Application:** 

| Product                | Length,<br>mm | Width,<br>mm | Height,<br>mm | Illumination<br>mode | Emergency<br>operating<br>time, h | Power in emergency mode, W* | CRI<br>* | ССТ,<br>К* | Weight,<br>kg |
|------------------------|---------------|--------------|---------------|----------------------|-----------------------------------|-----------------------------|----------|------------|---------------|
| Nova SP 3HLED D591 LOA | 37            | 37           | 14            | NM                   | 3                                 | 2                           | 70+      | 4000       | 0,24          |
| Nova SP 3HLED D590 LER | 37            | 37           | 14            | NM                   | 3                                 | 2                           | 70+      | 4000       | 0,24          |