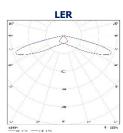

In the steel luminaire body. Push-in terminal, 2x1x1.5mm2

Installation: **Environment:** Indoor

Escape route lighting **Application:** 

| Product                | Length,<br>mm | Width,<br>mm | Height,<br>mm | Illumination<br>mode | Emergency<br>operating<br>time, h | Power in emergency mode, W* | CRI<br>* | ССТ,<br>К* | Weight,<br>kg |
|------------------------|---------------|--------------|---------------|----------------------|-----------------------------------|-----------------------------|----------|------------|---------------|
| Nova SP 3HLED D591 LOA | 37            | 37           | 14            | NM                   | 3                                 | 2                           | 70+      | 4000       | 0,24          |
| Nova SP 3HLED D590 LER | 37            | 37           | 14            | NM                   | 3                                 | 2                           | 70+      | 4000       | 0,24          |