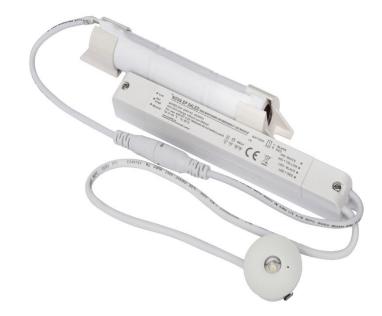

## **Emergency Lighting**

**Description:** Recessed mounted LED emergency escape luminaire

Optical system: escape route and open area lenses

Housing: polycarbonate

Colour: white

Battery charging time: 24 hours

Battery: LiFePO4, deep discharge protection Mains voltage: 220-240V, 50-60Hz General data:

LED lifetime, h: 35000/L70B50 SDCM: 5

Protection class IEC: II Ingress protection code: IP20 Mechanical impact resistance: IK05 Operating temperature range, °C: ta 0...+40

In the steel luminaire body. Push-in terminal, 2x1x1.5mm2

Installation: **Environment:** Indoor

Escape route lighting **Application:** 

| Product                | Length,<br>mm | Width,<br>mm | Height,<br>mm | Illumination<br>mode | Emergency<br>operating<br>time, h | Power in emergency mode, W* | CRI<br>* | ССТ,<br>К* | Weight,<br>kg |
|------------------------|---------------|--------------|---------------|----------------------|-----------------------------------|-----------------------------|----------|------------|---------------|
| Nova SP 3HLED D591 LOA | 37            | 37           | 14            | NM                   | 3                                 | 2                           | 70+      | 4000       | 0,24          |
| Nova SP 3HLED D590 LER | 37            | 37           | 14            | NM                   | 3                                 | 2                           | 70+      | 4000       | 0,24          |